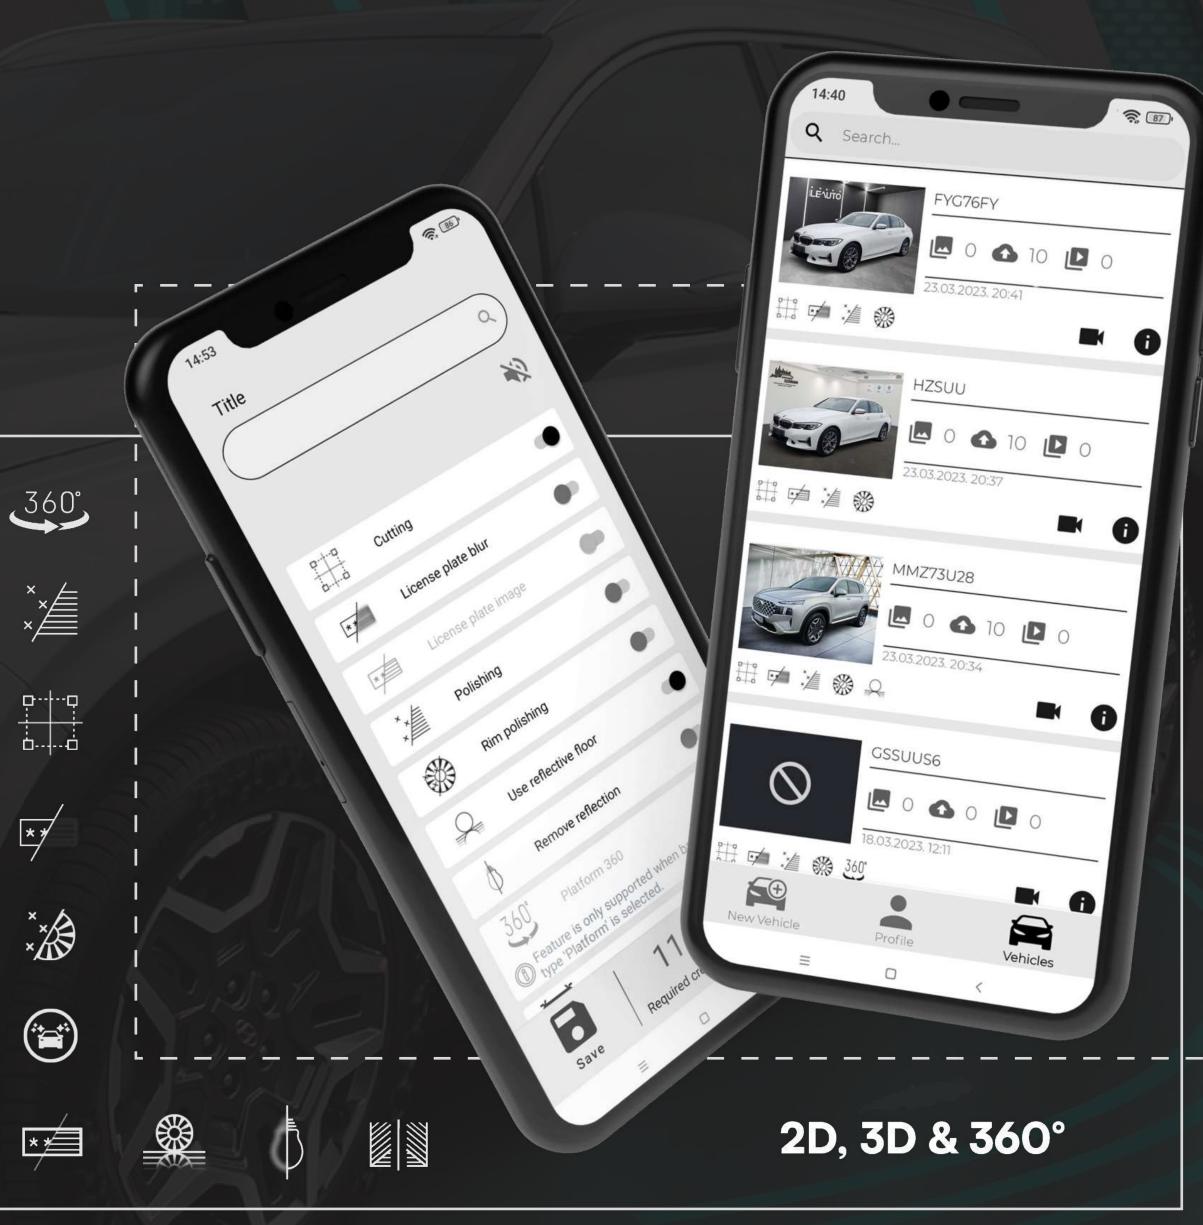

# **360° PLATFORM**

The new feature uses 12 images that can represent the vehicle in a series of images. The vehicle is converted into a video and the customer can visualize the car better and more realistically.

# PHOTO MODE

Our clients will spend the most time in photo mode segment, which is crucial for high quality pictures. For this reason the next slide of this presentation will be solely focused on the layout and the funcionality of the viewpoint.

# **CAMERA UI**

horizontal orientation photo order preview guides and 3d animations for easier positioning change active position