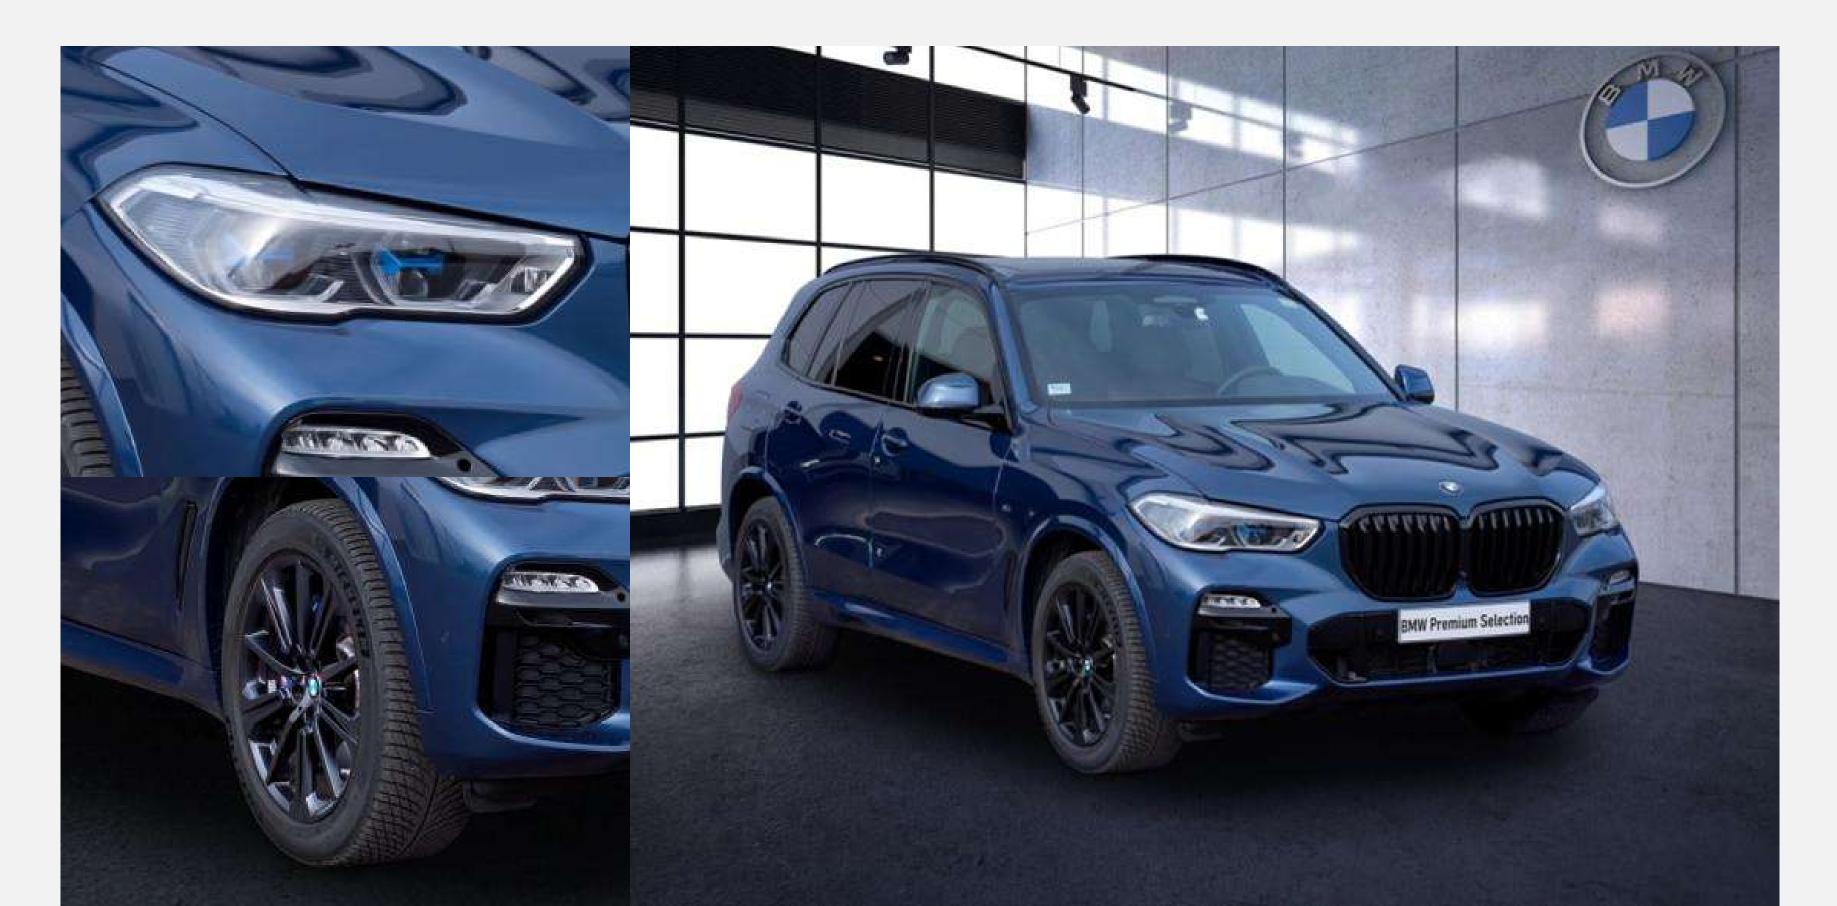

### 12

When processing a photo taken at a 45° angle, we recognize the rims, the headlights and deliver two separate pictures in full size and resolution.

The purpose of this function is to save time for our clients by automatically turning a single picture into three. That way, from a single picture, we can generate a (e.g.) 45 degree angled picture, also detailed images of the rim and the headlight.

# REFINEMENT

With the combination of AI and editing software we enhance the car by sharpening and brightening certain elements, such as rims, to make them stand out. When we polish the car paint, we remove water stains and dust particles, but we do not hide any scratches. For us to produce an even more realistic result, our AI reflects the rims perfectly in the bottom of the box.