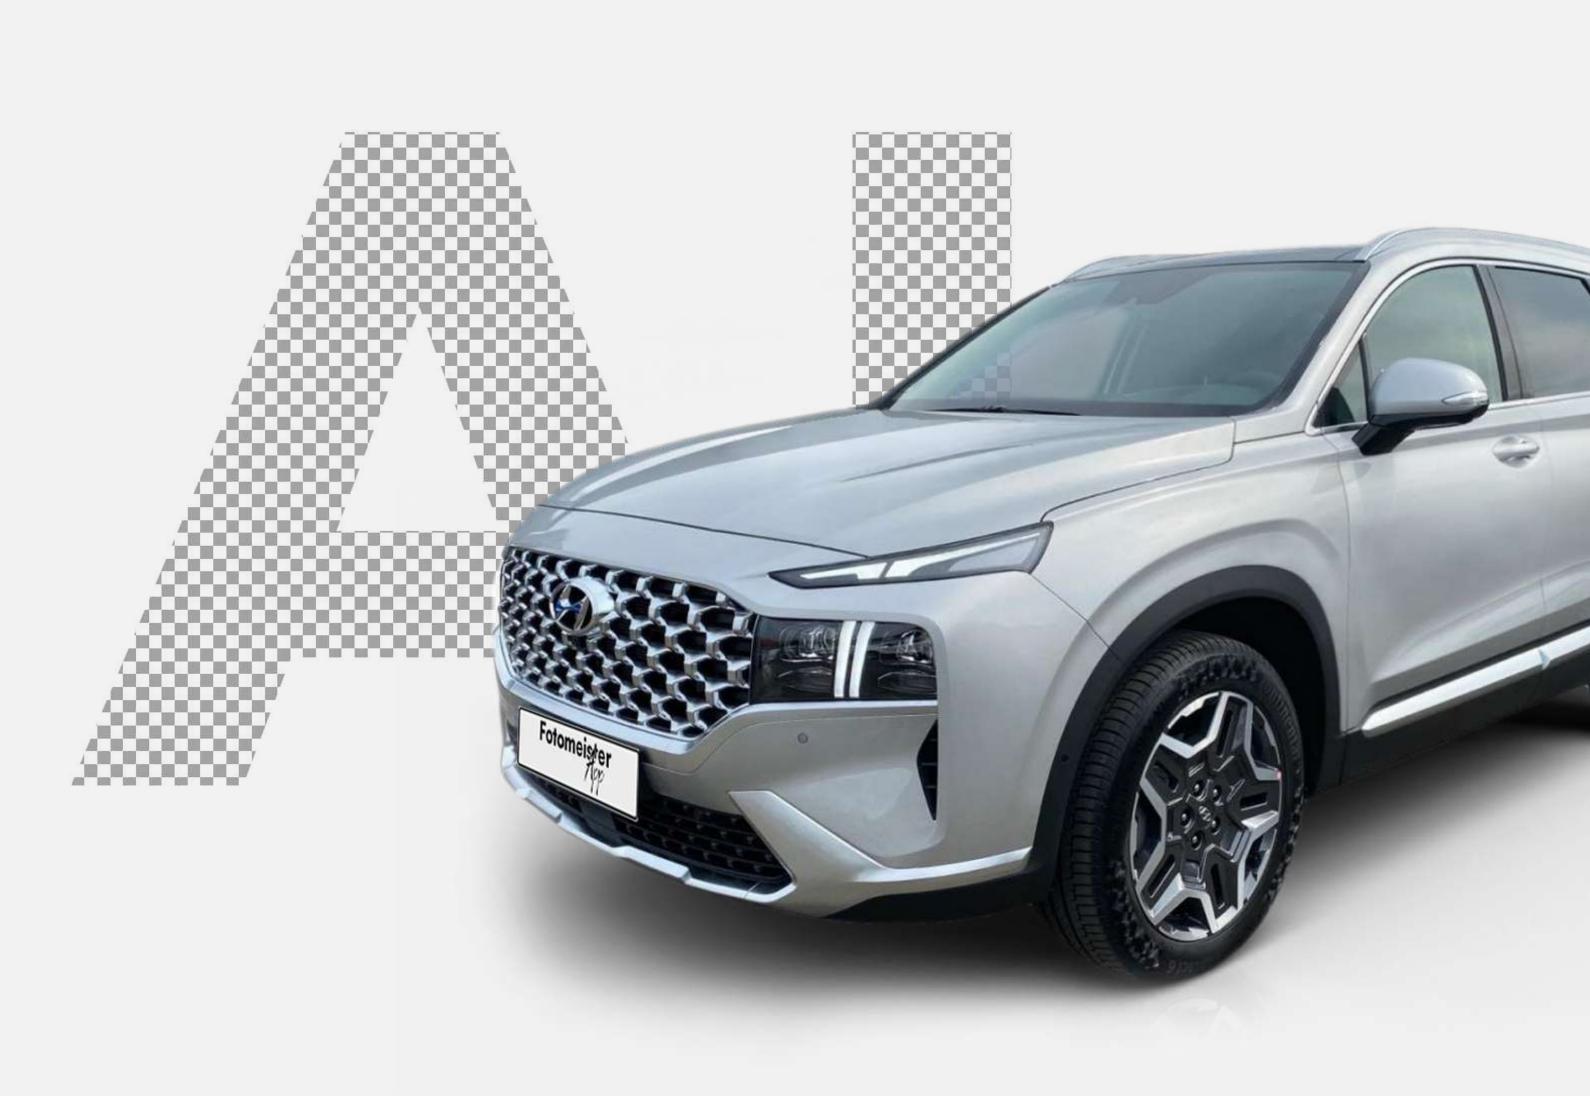

# ABOUT

Our specially developed artificial intelligence recognizes vehicles and separates them from the original background with pixel precision in only 0,3 seconds.

The leading app in the Automotive World for Photography and Editing through Al.

# SEGMENTATION

Our artificial intelligence recognizes vehicles and separates them from the original background in two variants - exterior and interior segmentation.

Exterior and interior segmentation.

## **Complete segmentation**

## The vehicle will be removed from the original background completely.