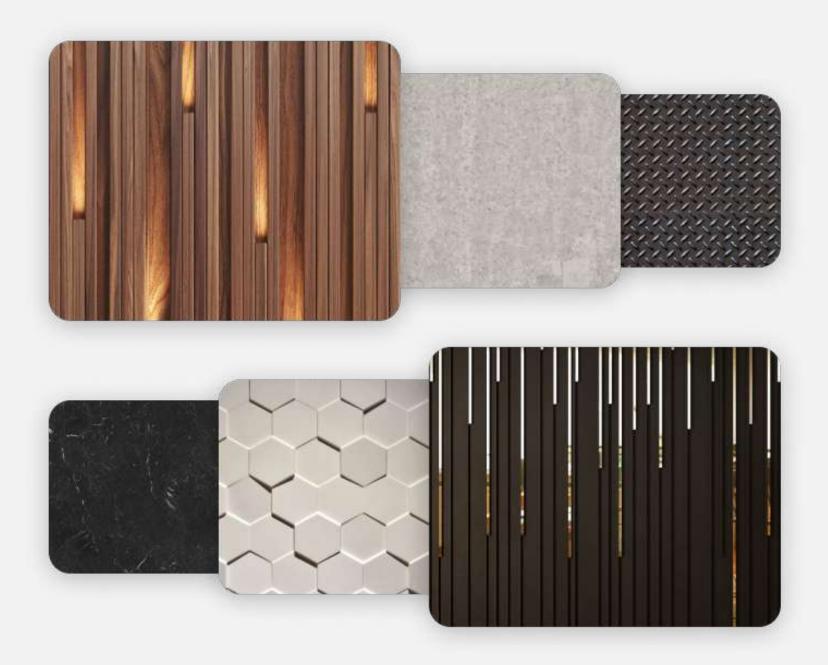

# **CONFIGURATOR PANEL**

Use our configurator as inspiration and select your preferred materials from a variety of walls and floors.

> By navigating through the list you can easily assemble a unique background that suits your needs.

# **OUR CHOICE**

In this section you have a list of offered backgrounds that we have selected and marked as the best. These backgrounds can not be changed or modified.

Best of our backgrounds in one place.

# CUSTOM

Submit your desired materials and logos and we will create a unique background according to your ideas.