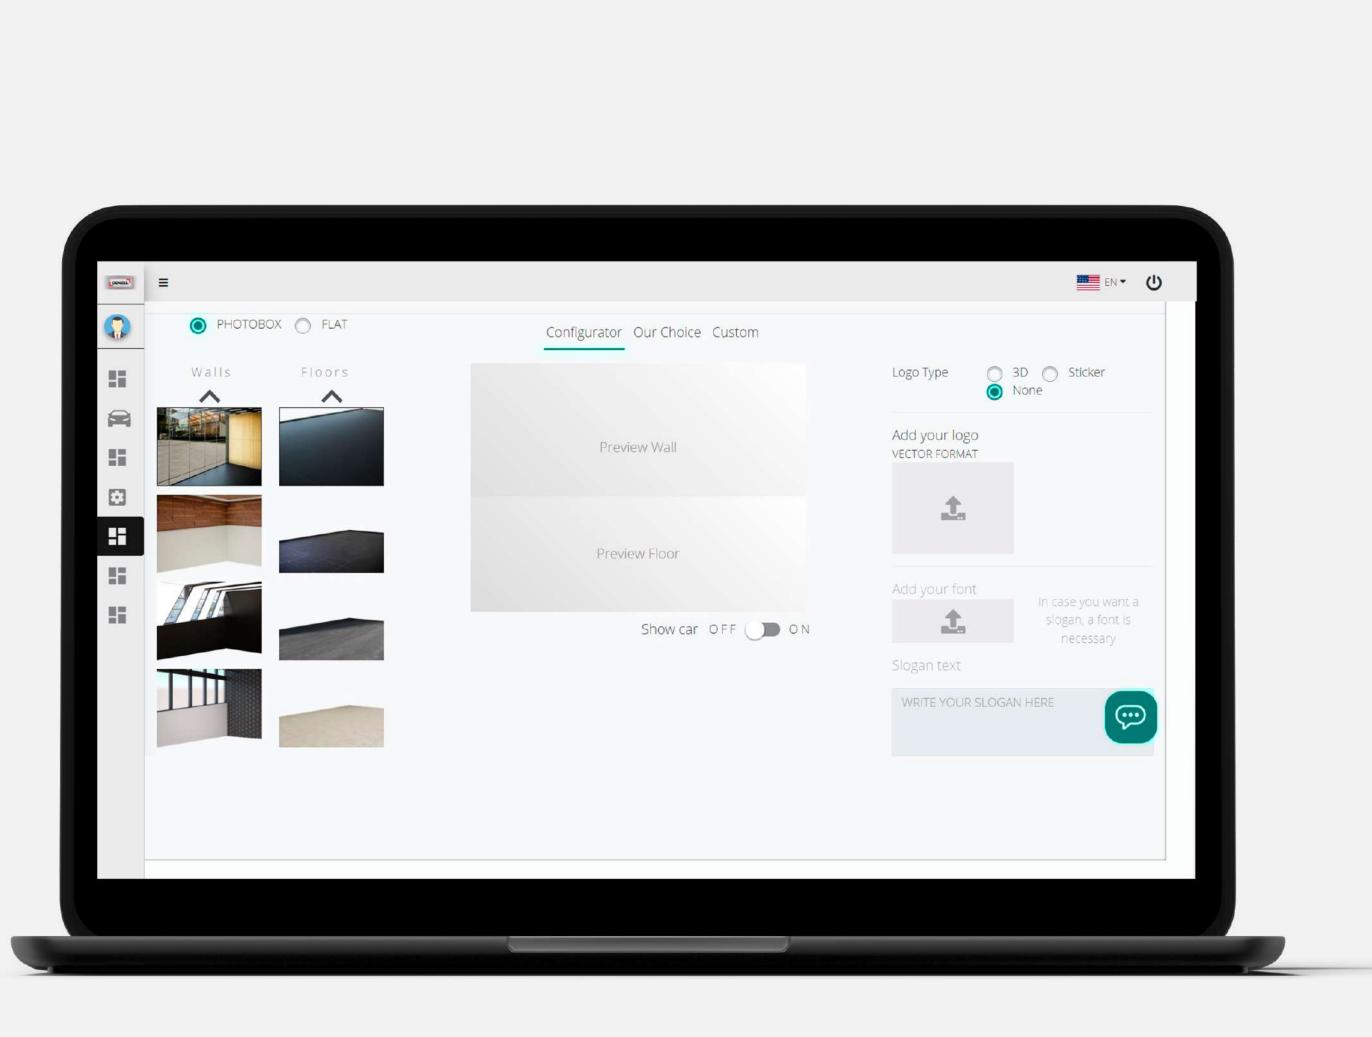

# **CONFIGURATOR PANEL**

Use our configurator as inspiration and select your preferred materials from a variety of walls and floors.

> By navigating through the list you can easily assemble a unique background that suits your needs.