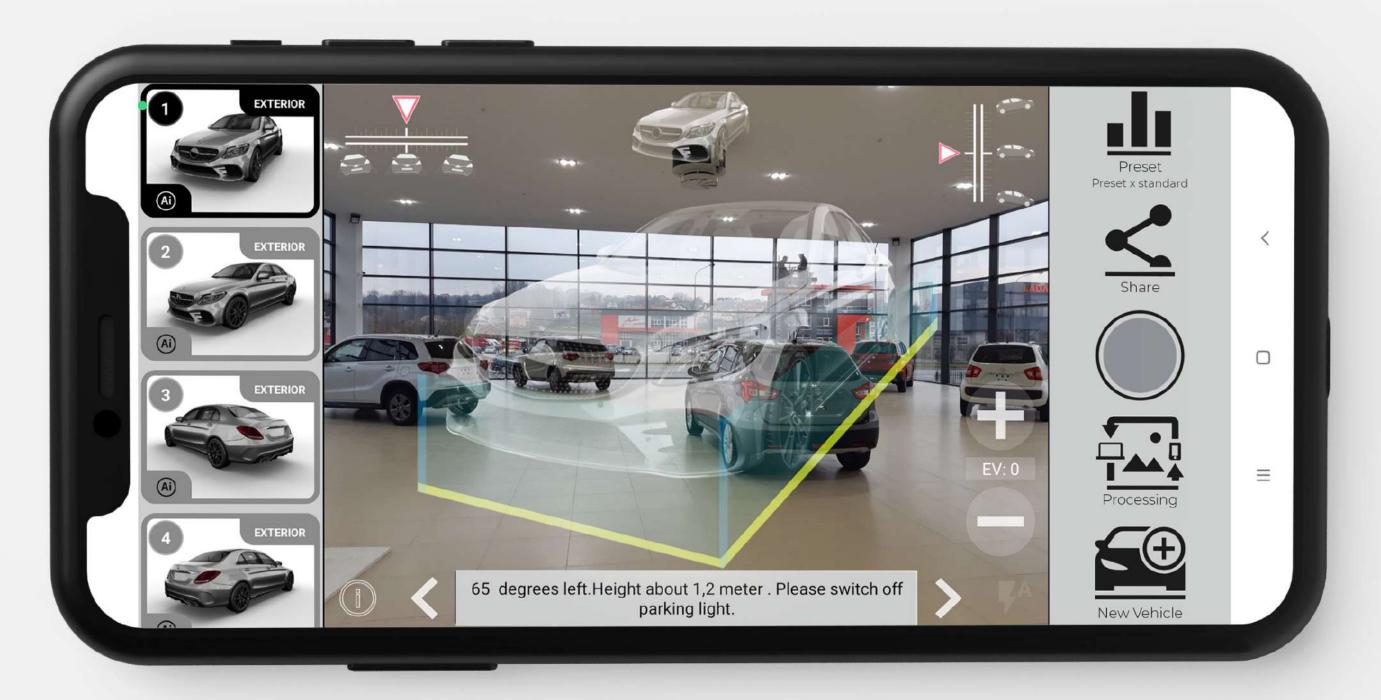

# PHOTO MODE

Our clients will spend the most time in photo mode segment, which is crucial for high quality pictures. For this reason the next slide of this presentation will be solely focused on the layout and the funcionality of the viewpoint.

# **CAMERA UI**

horizontal orientation photo order preview guides and 3d animations for easier positioning change active position

### text and speech description of the active position