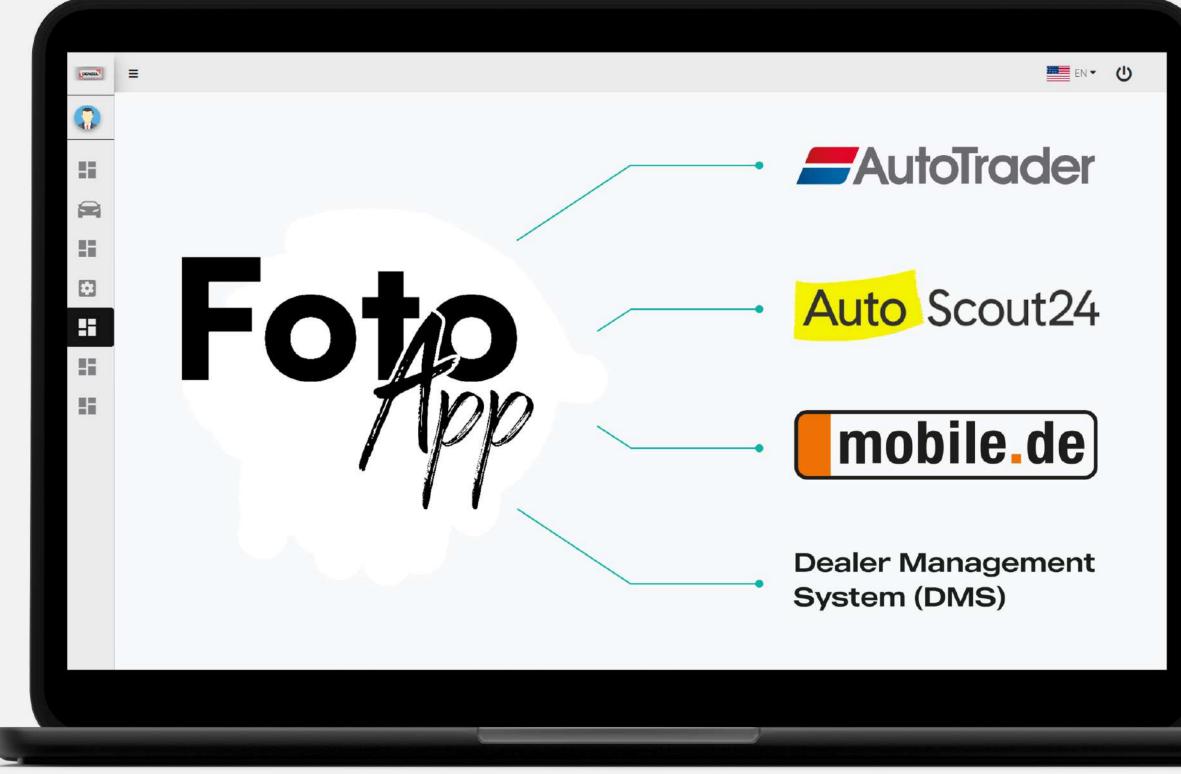

# DATA TRANSFER

A useful option of our system is the easy connection to your Dealer Management System (DMS) and the automatic upload and assignment of the vehicle photos. All photos you record through our app will be automatically sent to your DMS and assigned to the respective vehicle.

> Your photos will automatically be transferred without delay from the app to your DMS and go to the internet in record time.

support@intelligent-systems.cc

live:.cid.c477d14652e10a7f

 $\bigcirc$ +436645204985