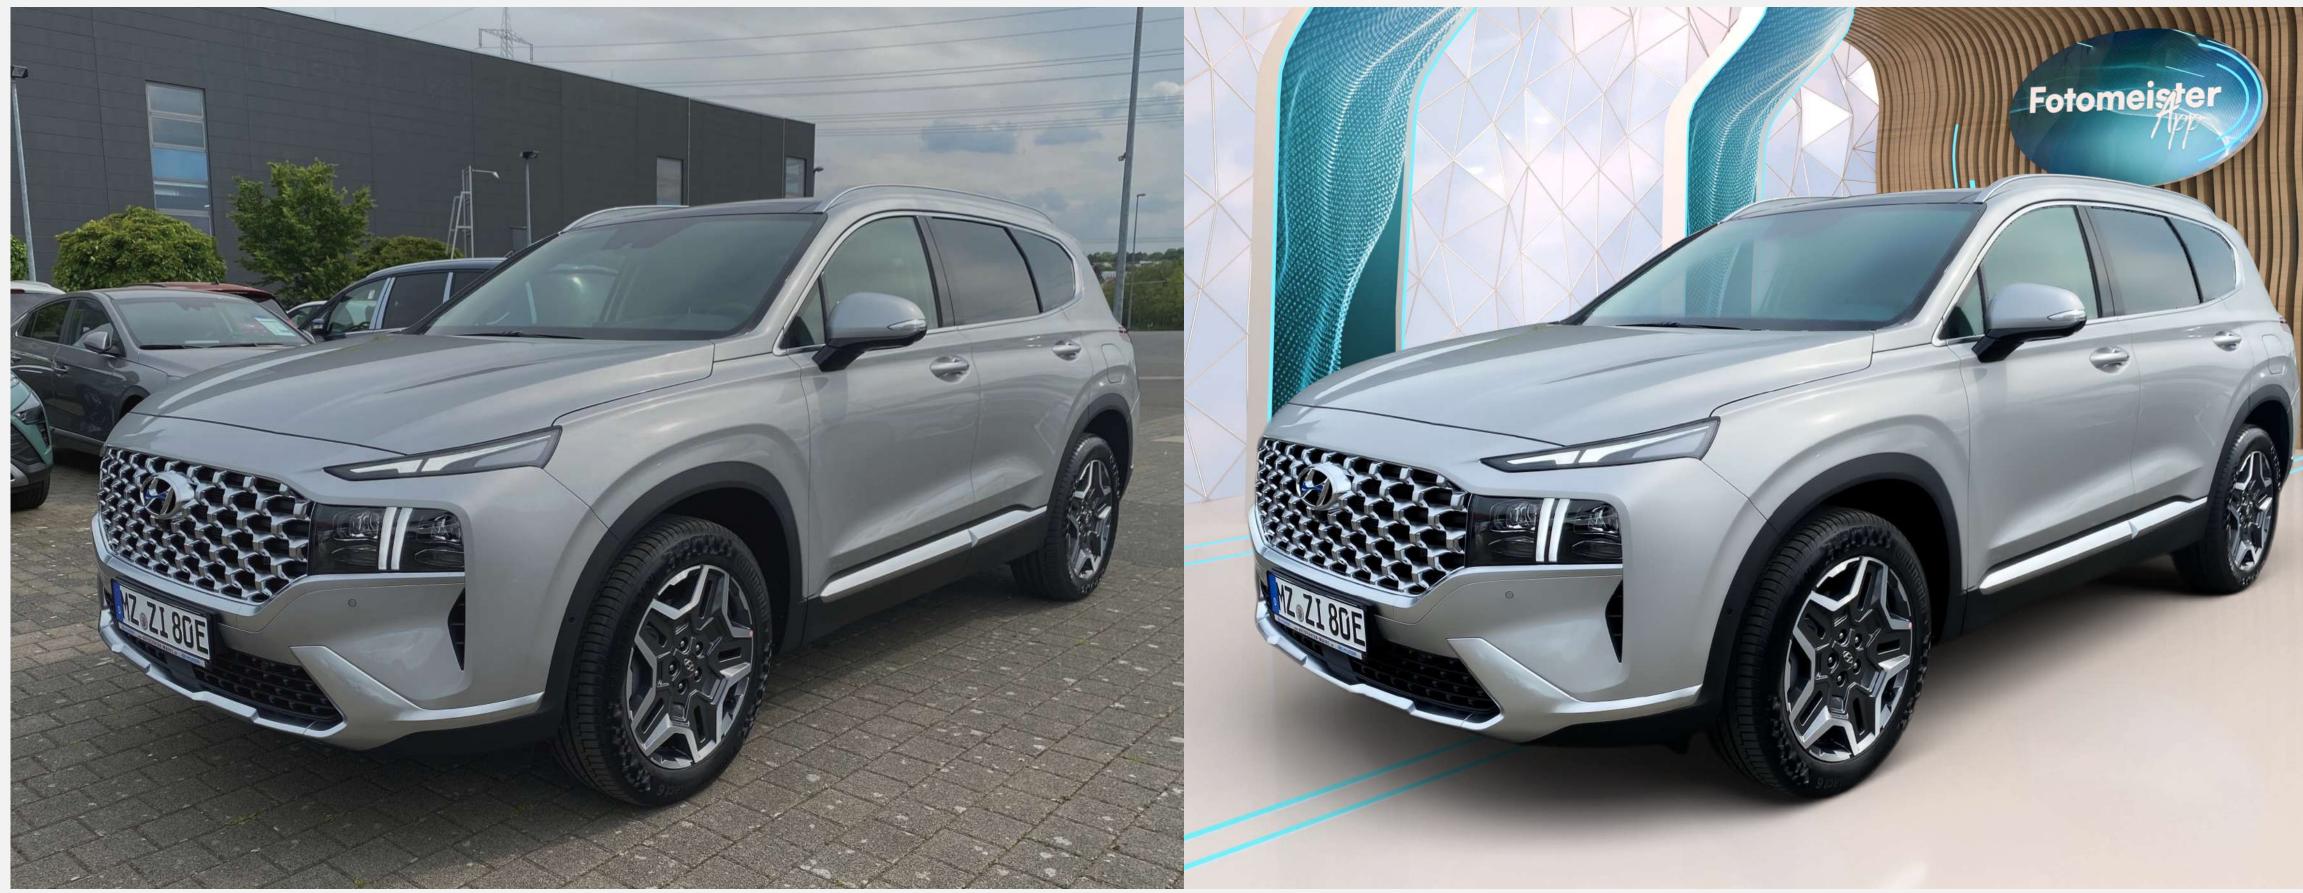

## **EXTERIOR SEGMENTATION** Original and processed examples

The artificial intelligence recognizes the car and within seconds, it is extracted and inserted into your own background.

## With the help of these examples, you can see how real and accurate our Al works.