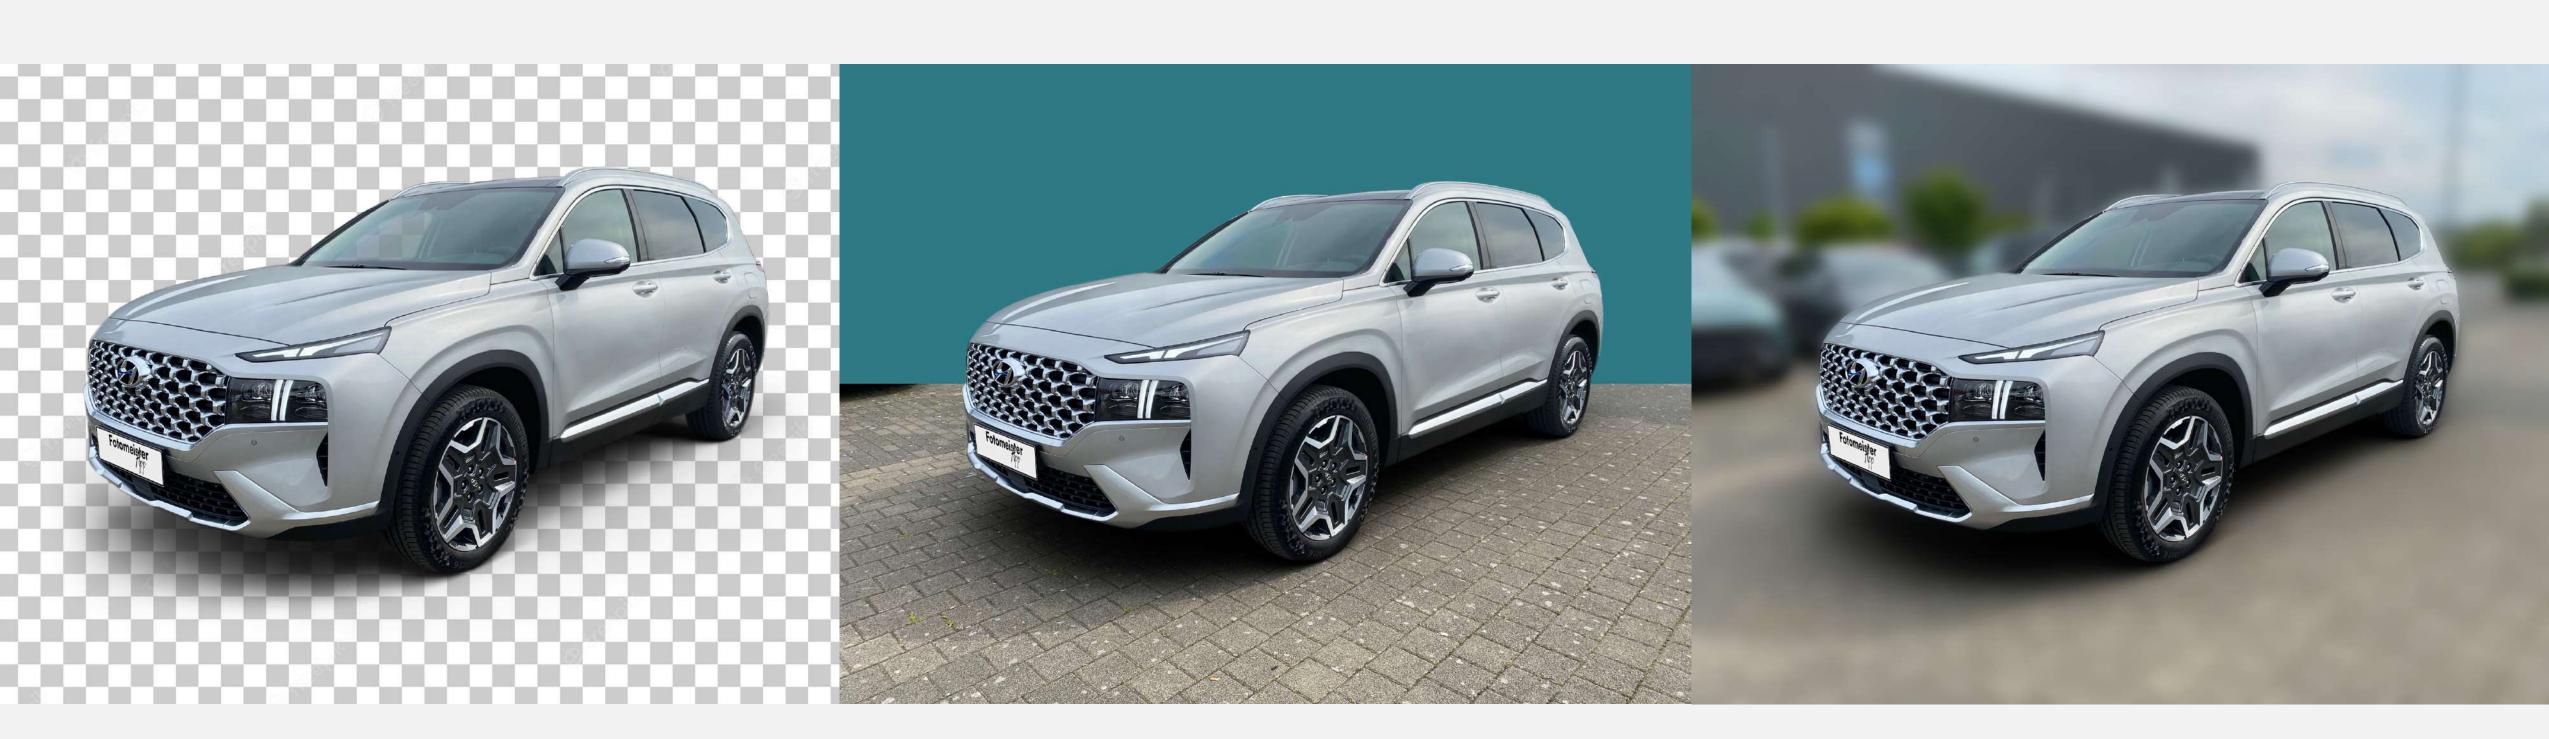

## Half segmentation

The vehicle remains on the original terrain and the environment is cut.

## **Blurred focus**

The background will be blurred.

## **EXTERIOR SEGMENTATION** Original and processed examples

The artificial intelligence recognizes the car and within seconds, it is extracted and inserted into your own background.

## With the help of these examples, you can see how real and accurate our Al works.