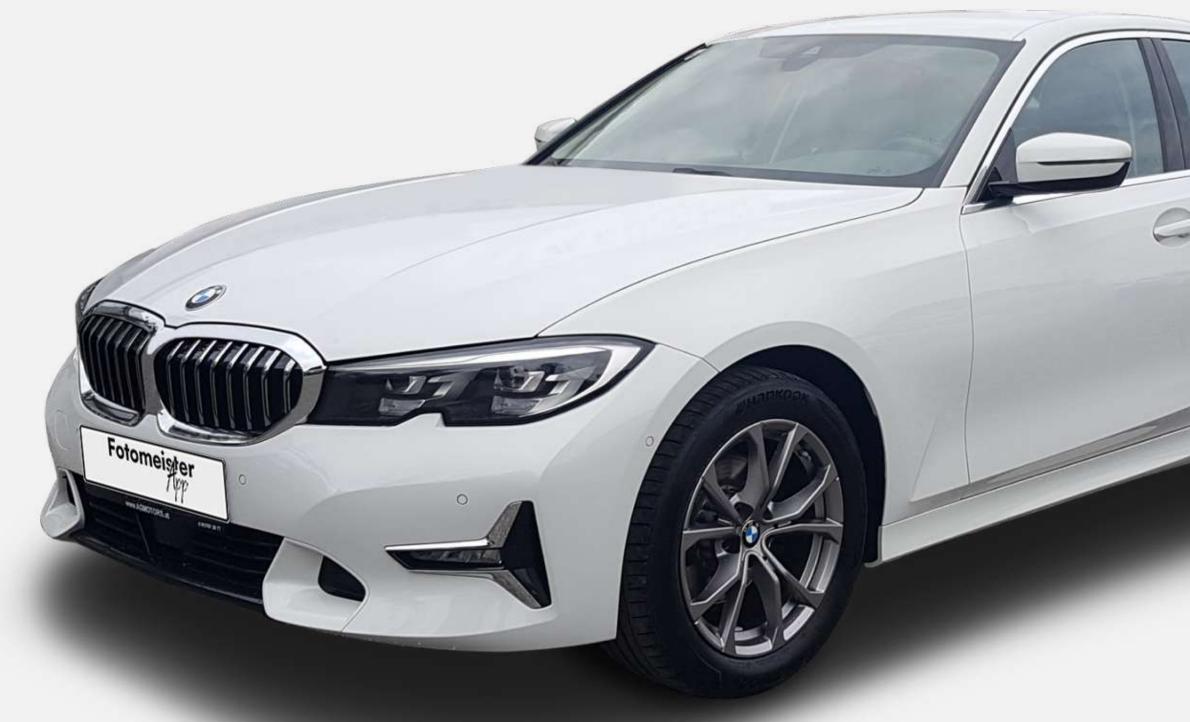

## **EXTERIOR SEGMENTATION** Original and processed examples

The artificial intelligence recognizes the car and within seconds, it is extracted and inserted into your own background.

## With the help of these examples, you can see how real and accurate our Al works.