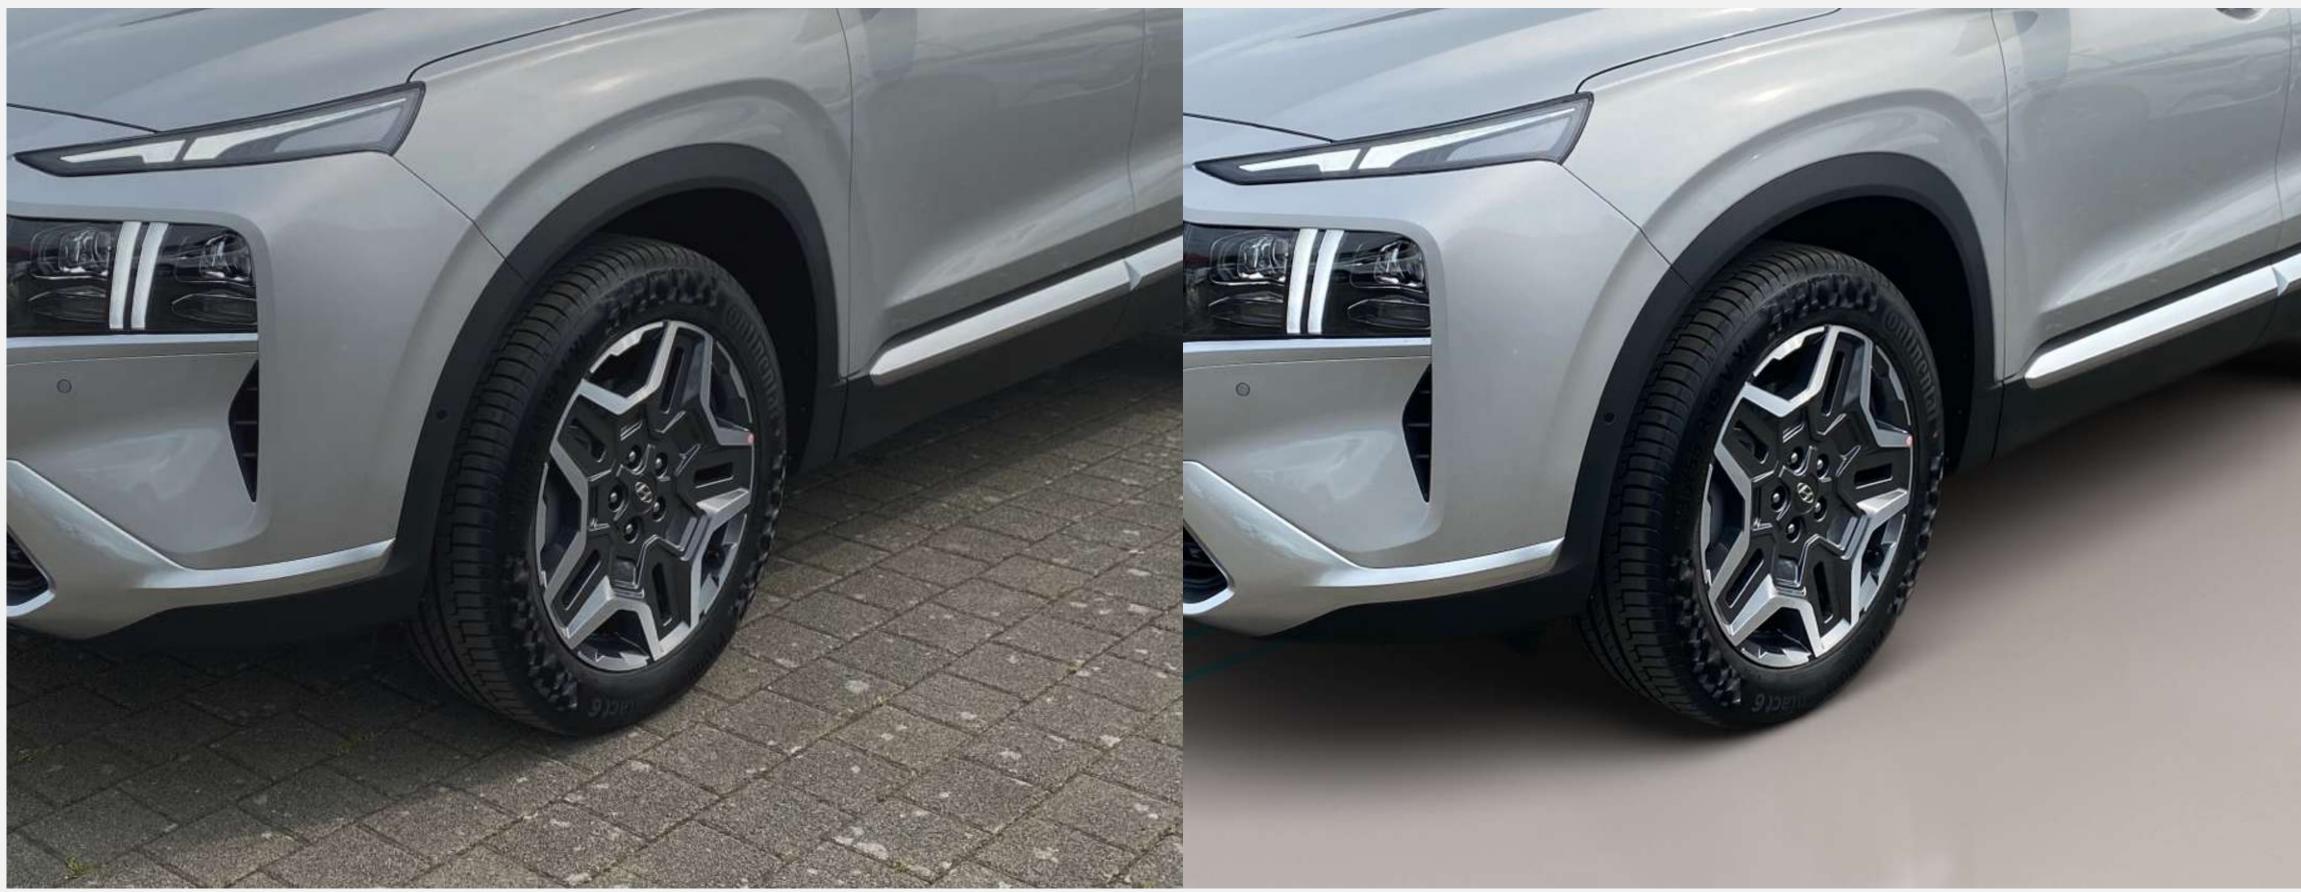

## **EXTERIOR SEGMENTATION** Original and processed examples

The artificial intelligence recognizes the car and within seconds, it is extracted and inserted into your own background.

## With the help of these examples, you can see how real and accurate our Al works.