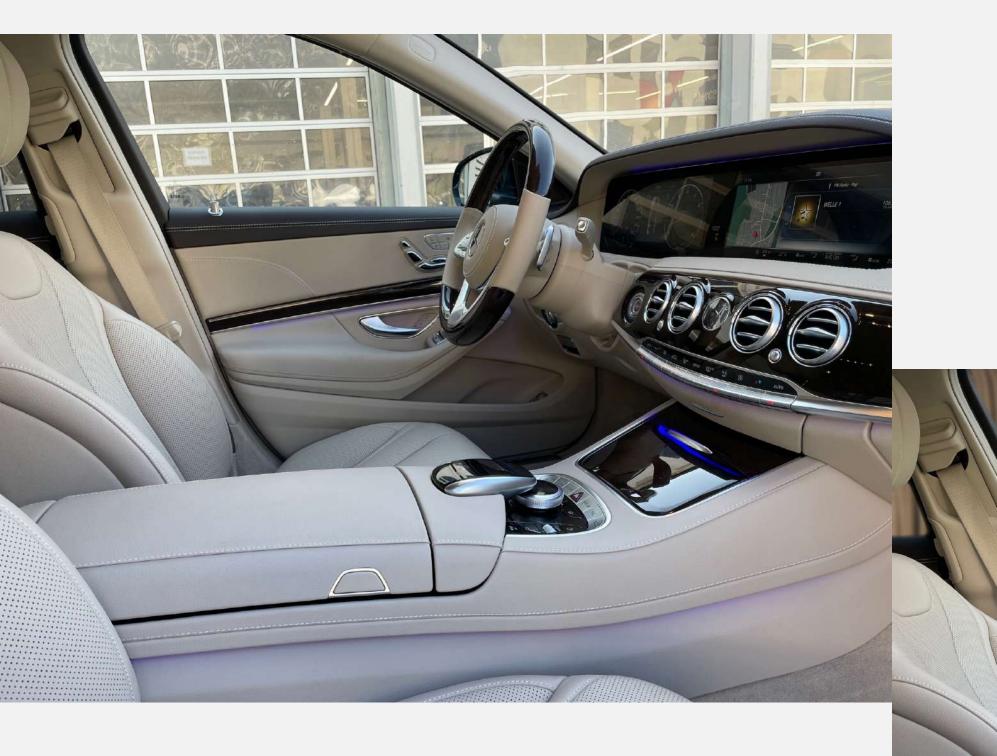

# SEGMENTATION

Our artificial intelligence recognizes vehicles and separates them from the original background in two variants - exterior and interior segmentation.

Exterior and interior segmentation.

## **EXTERIOR SEGMENTATION** Original and processed examples

The artificial intelligence recognizes the car and within seconds, it is extracted and inserted into your own background.

## With the help of these examples, you can see how real and accurate our Al works.