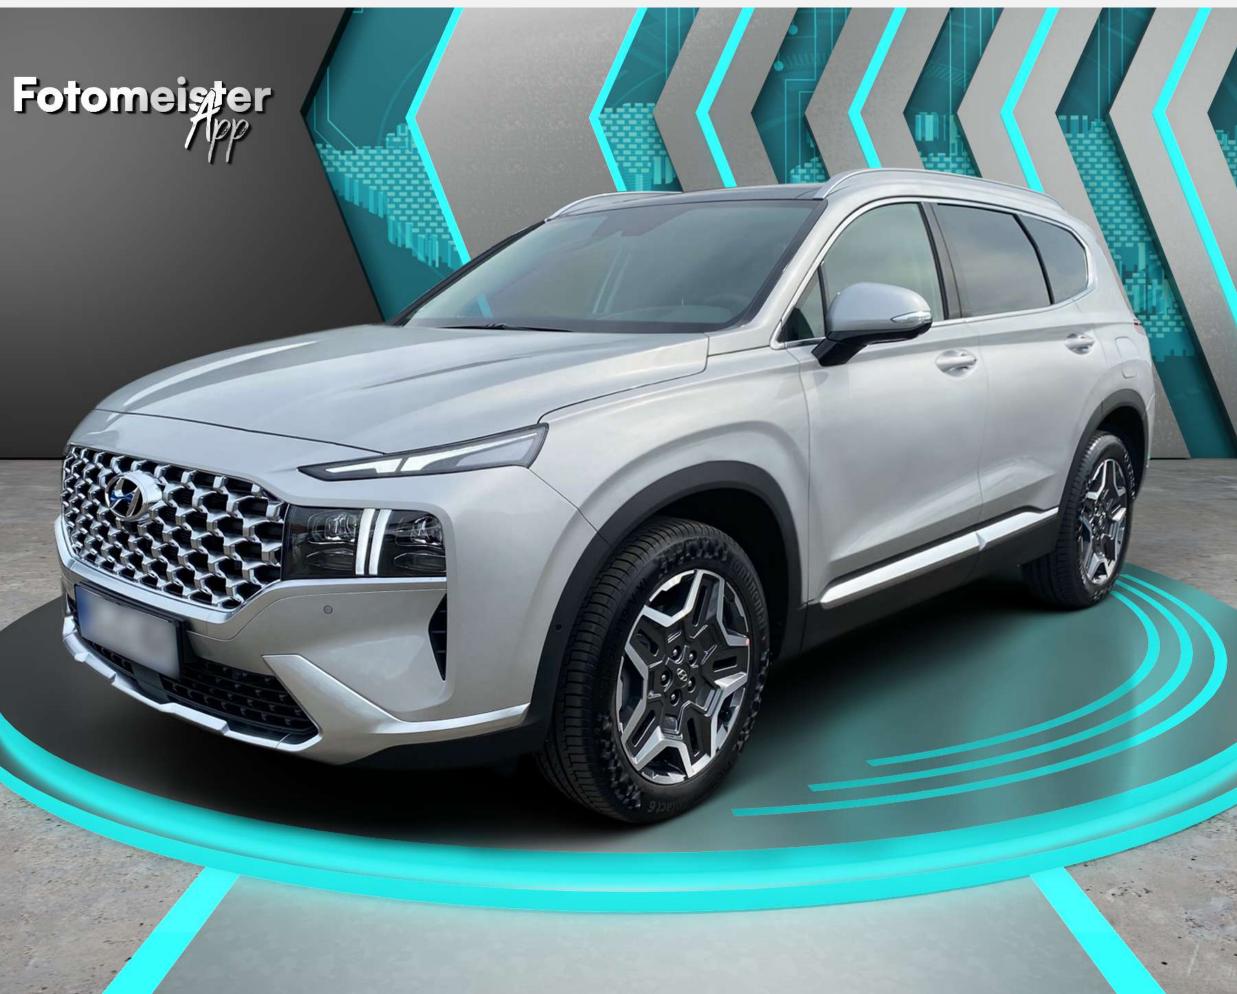

## **EXTERIOR SEGMENTATION** Original and processed examples

The artificial intelligence recognizes the car and within seconds, it is extracted and inserted into your own background.

## With the help of these examples, you can see how real and accurate our Al works.