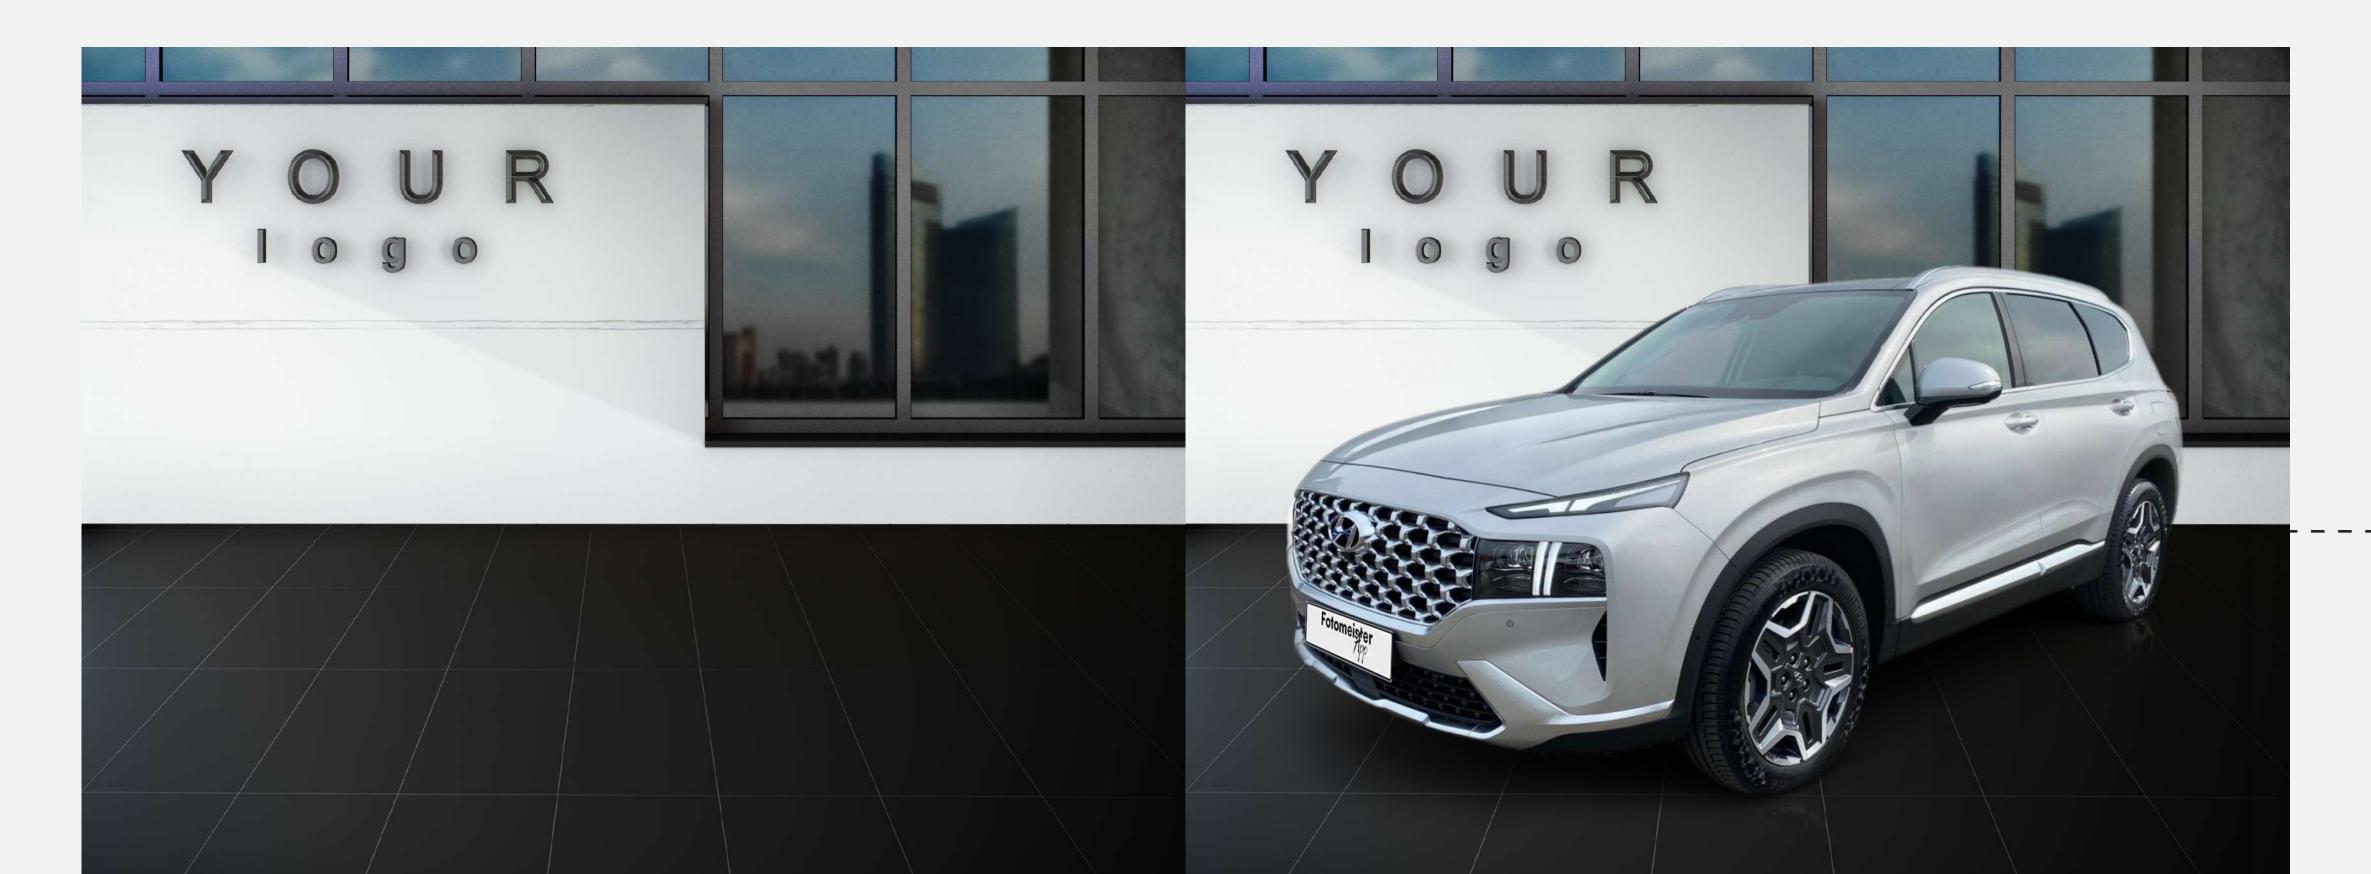

# **PHOTOBOX ADJUSTMENTS**

The 3D photobox adapts automatically to the shot angle of the vehicle which creates a more realistic appearance.

## FLAT BACKGROUND **O Degree View**

O degree versions are always displayed in a specific angle and won't adapt to the shot angle.