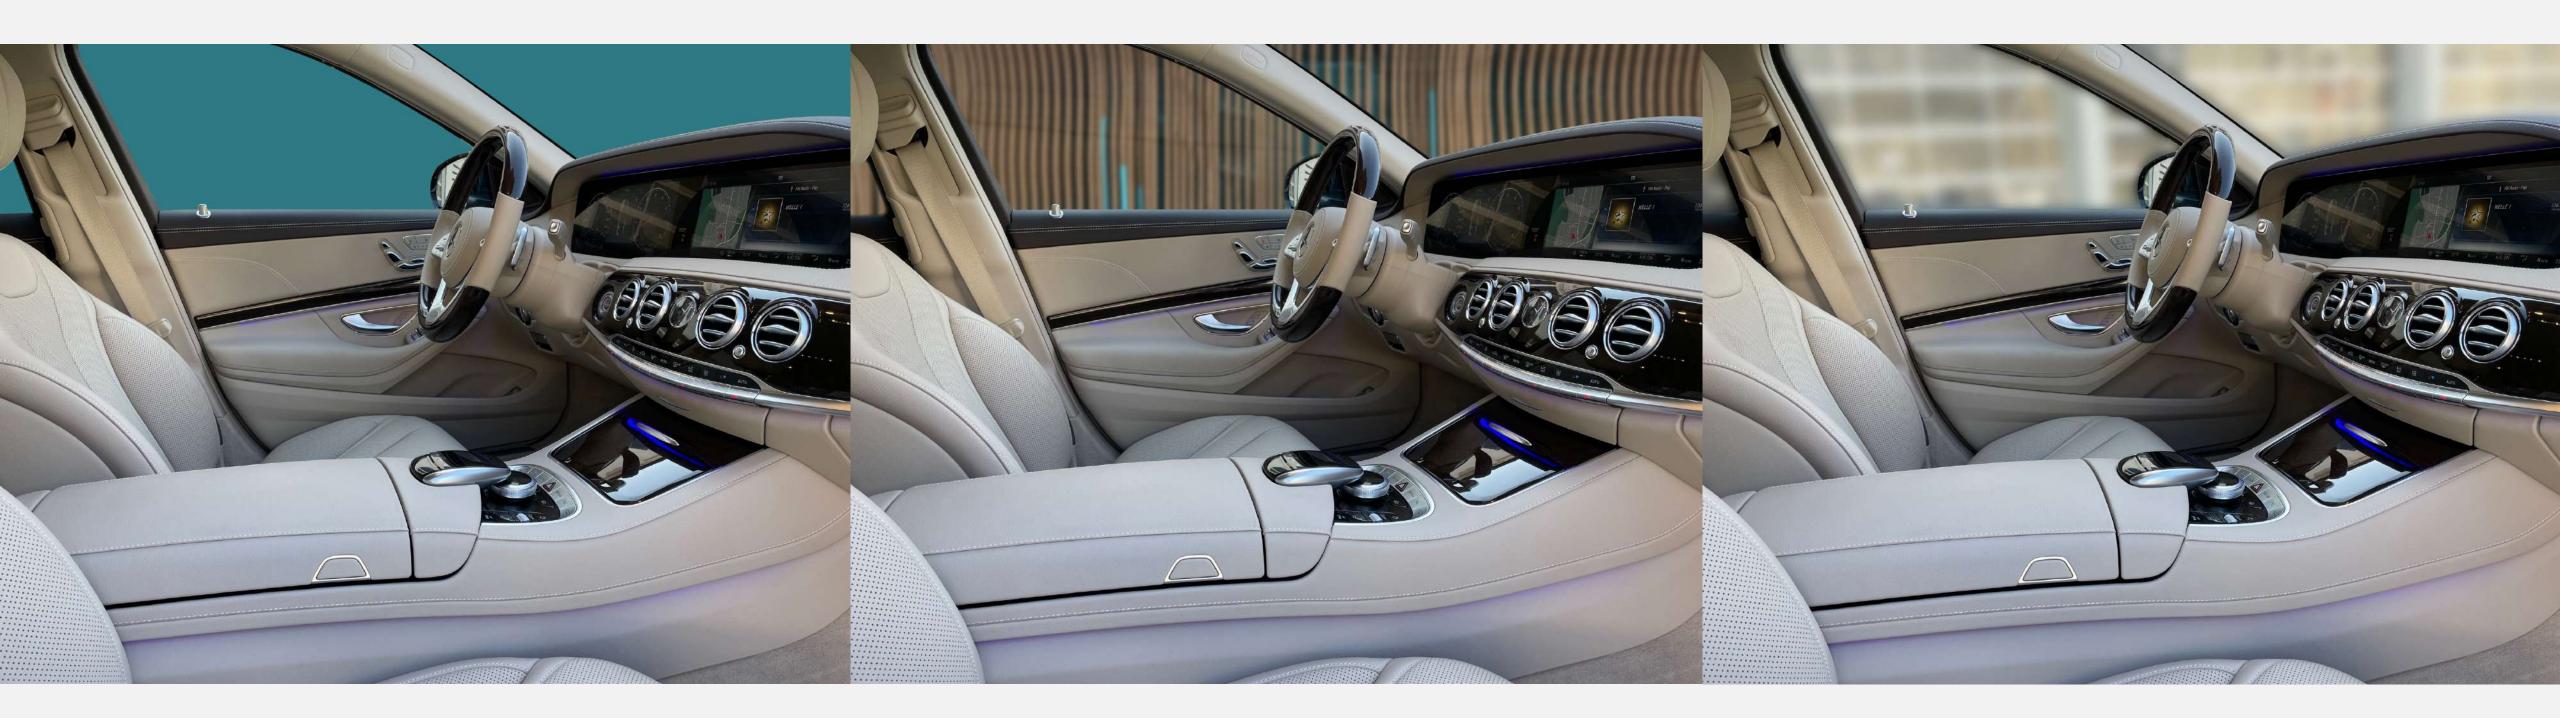

# SEGMENTATION

Our artificial intelligence recognizes vehicles and separates them from the original background in two variants - exterior and interior segmentation.

Exterior and interior segmentation.

## **EXTERIOR SEGMENTATION** Original and processed examples

The artificial intelligence recognizes the car and within seconds, it is extracted and inserted into your own background.

## With the help of these examples, you can see how real and accurate our Al works.