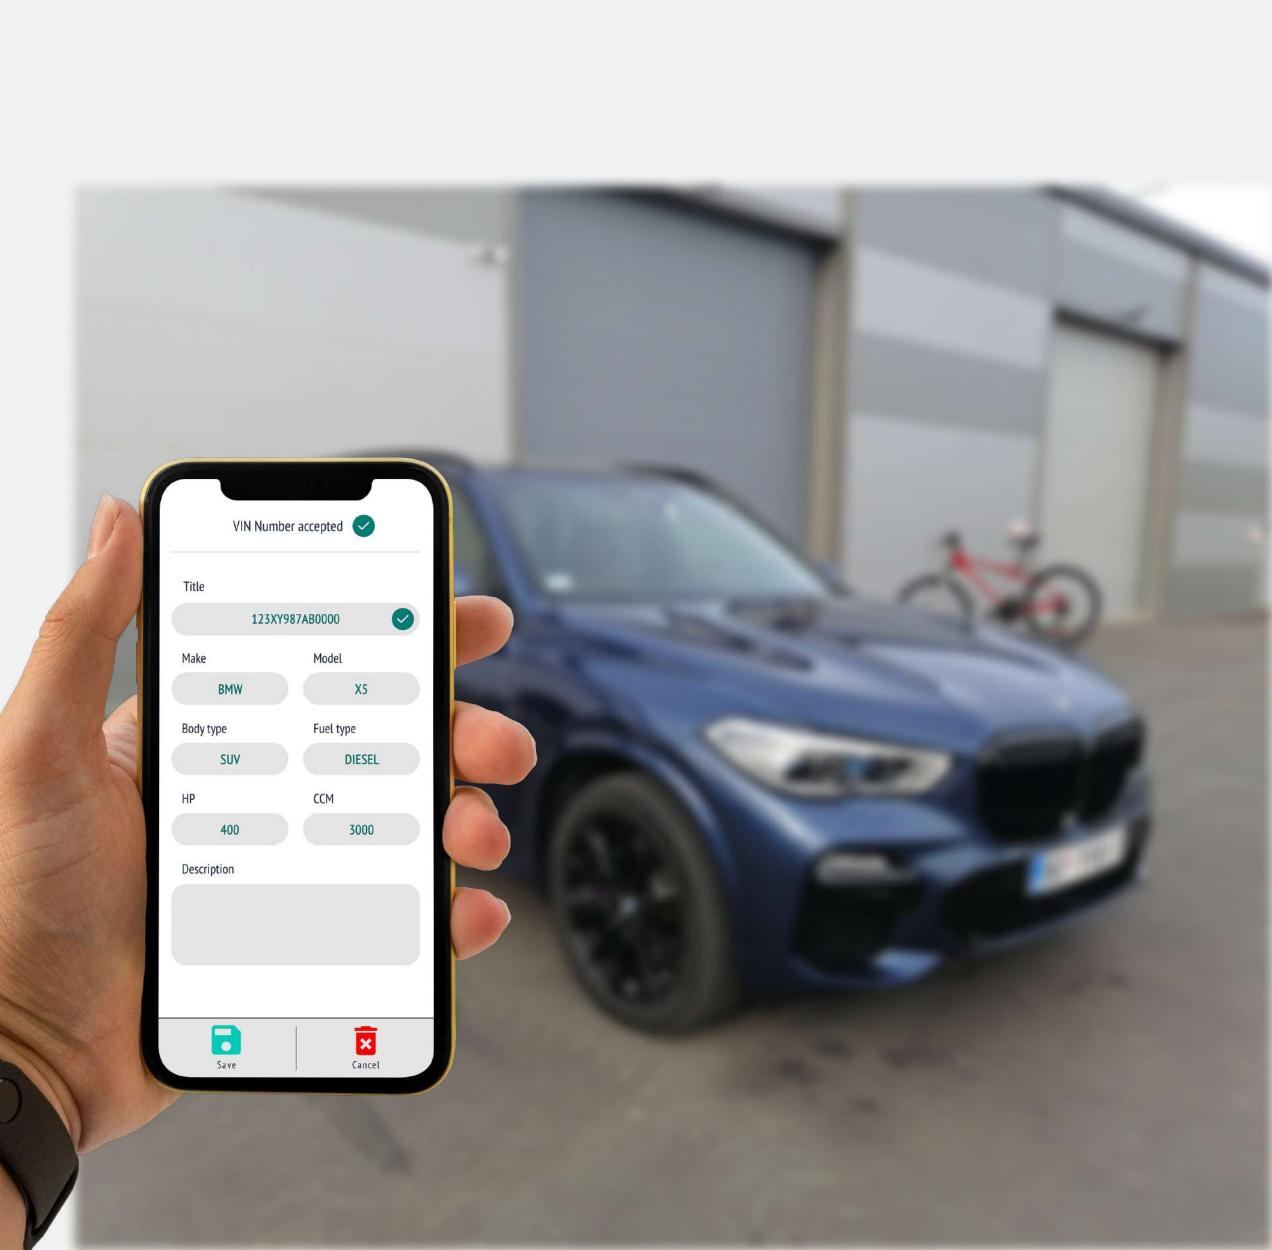

# VIN RECOGNITION

By photographing the VIN, we receive the information about the vehicle, adjust the background and the refining effects, with only one click. This means that you can automatically apply different backgrounds and processing methods to the vehicle for different manufacturers.

Branding your car can be automated.