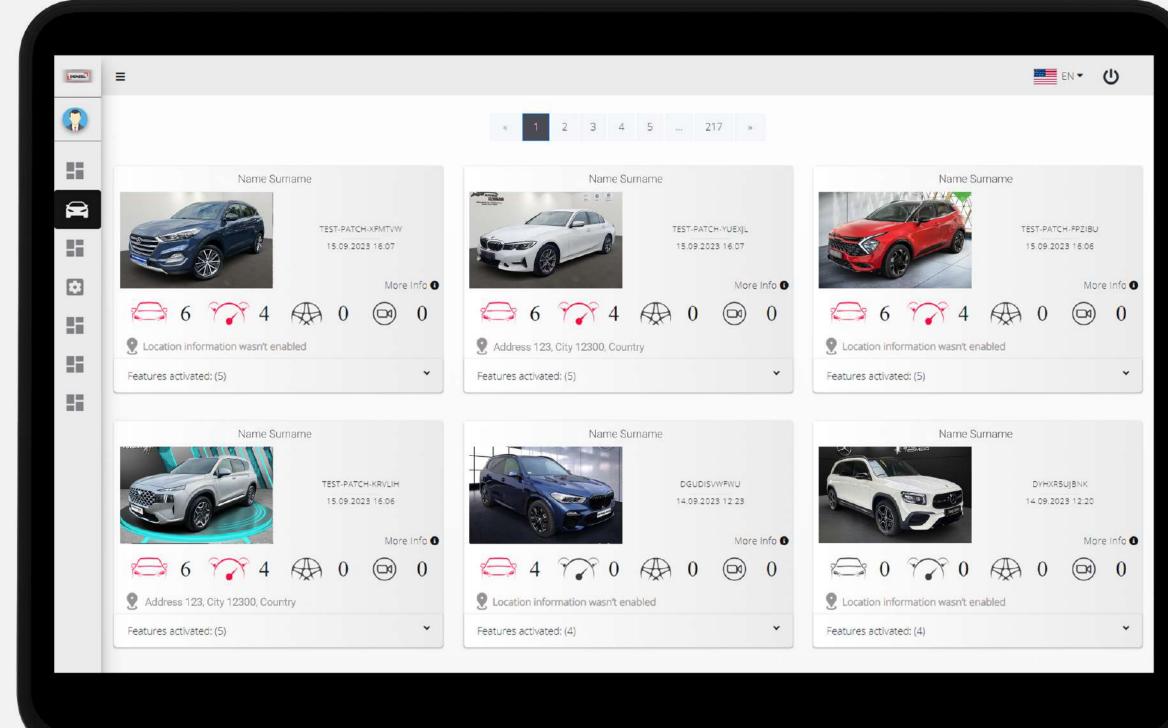

# FOTOMEISTER PANEL

The Fotomeister Panel is a practical extension to the mobile version of the Fotomeister App. With this, you also have access to all vehicles recorded with our application on your PC. The Panel offers a clear overview and the ability to dow load all images, including the originals. Here, vehicles can be processed, and settings can be managed collectively for all users.

> Your images are automatically transferred from the app to your panel. Without delay and are available immediately for you for further use.