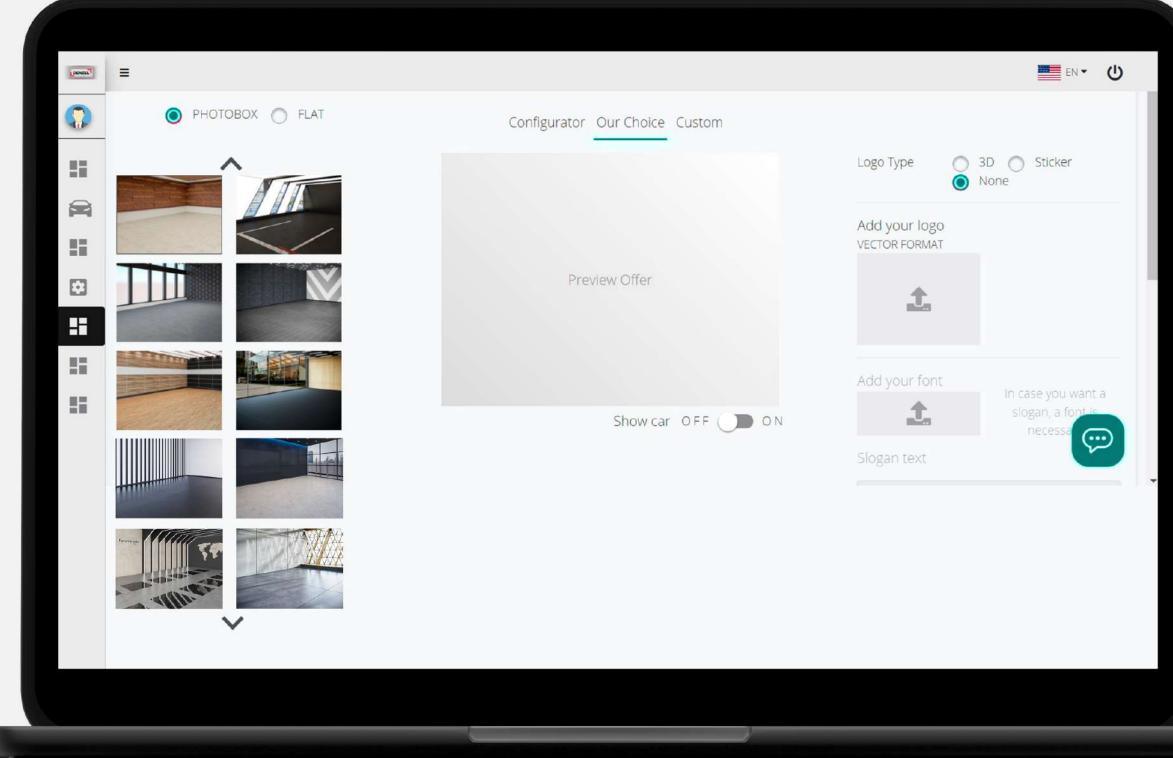

# **OUR CHOICE**

In this section you have a list of offered backgrounds that we have selected and marked as the best. These backgrounds can not be changed or modified.

Best of our backgrounds in one place.