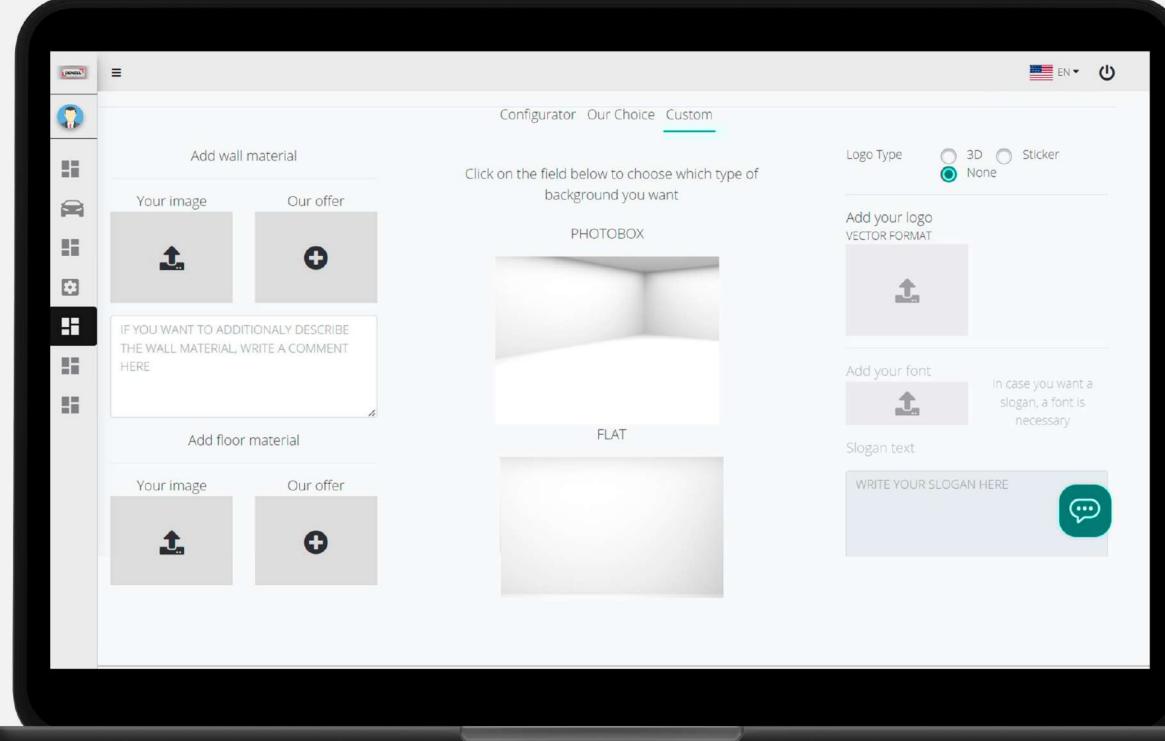

# CUSTOM

Submit your desired materials and logos and we will create a unique background according to your ideas.