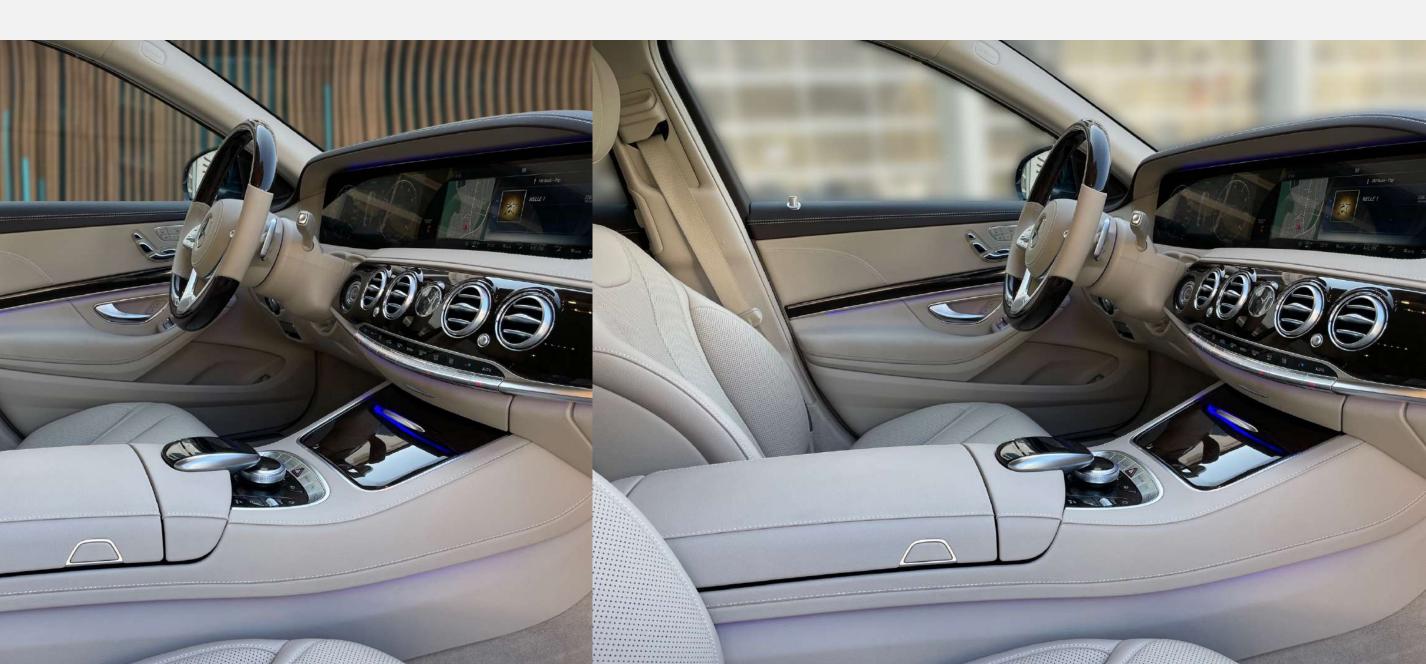

# SEGMENTATION

Our artificial intelligence recognizes vehicles and separates them from the original background in two variants - exterior and interior segmentation.

Exterior and interior segmentation.

## **EXTERIOR SEGMENTATION** Original and processed examples

The artificial intelligence recognizes the car and within seconds, it is extracted and inserted into your own background.

## With the help of these examples, you can see how real and accurate our Al works.