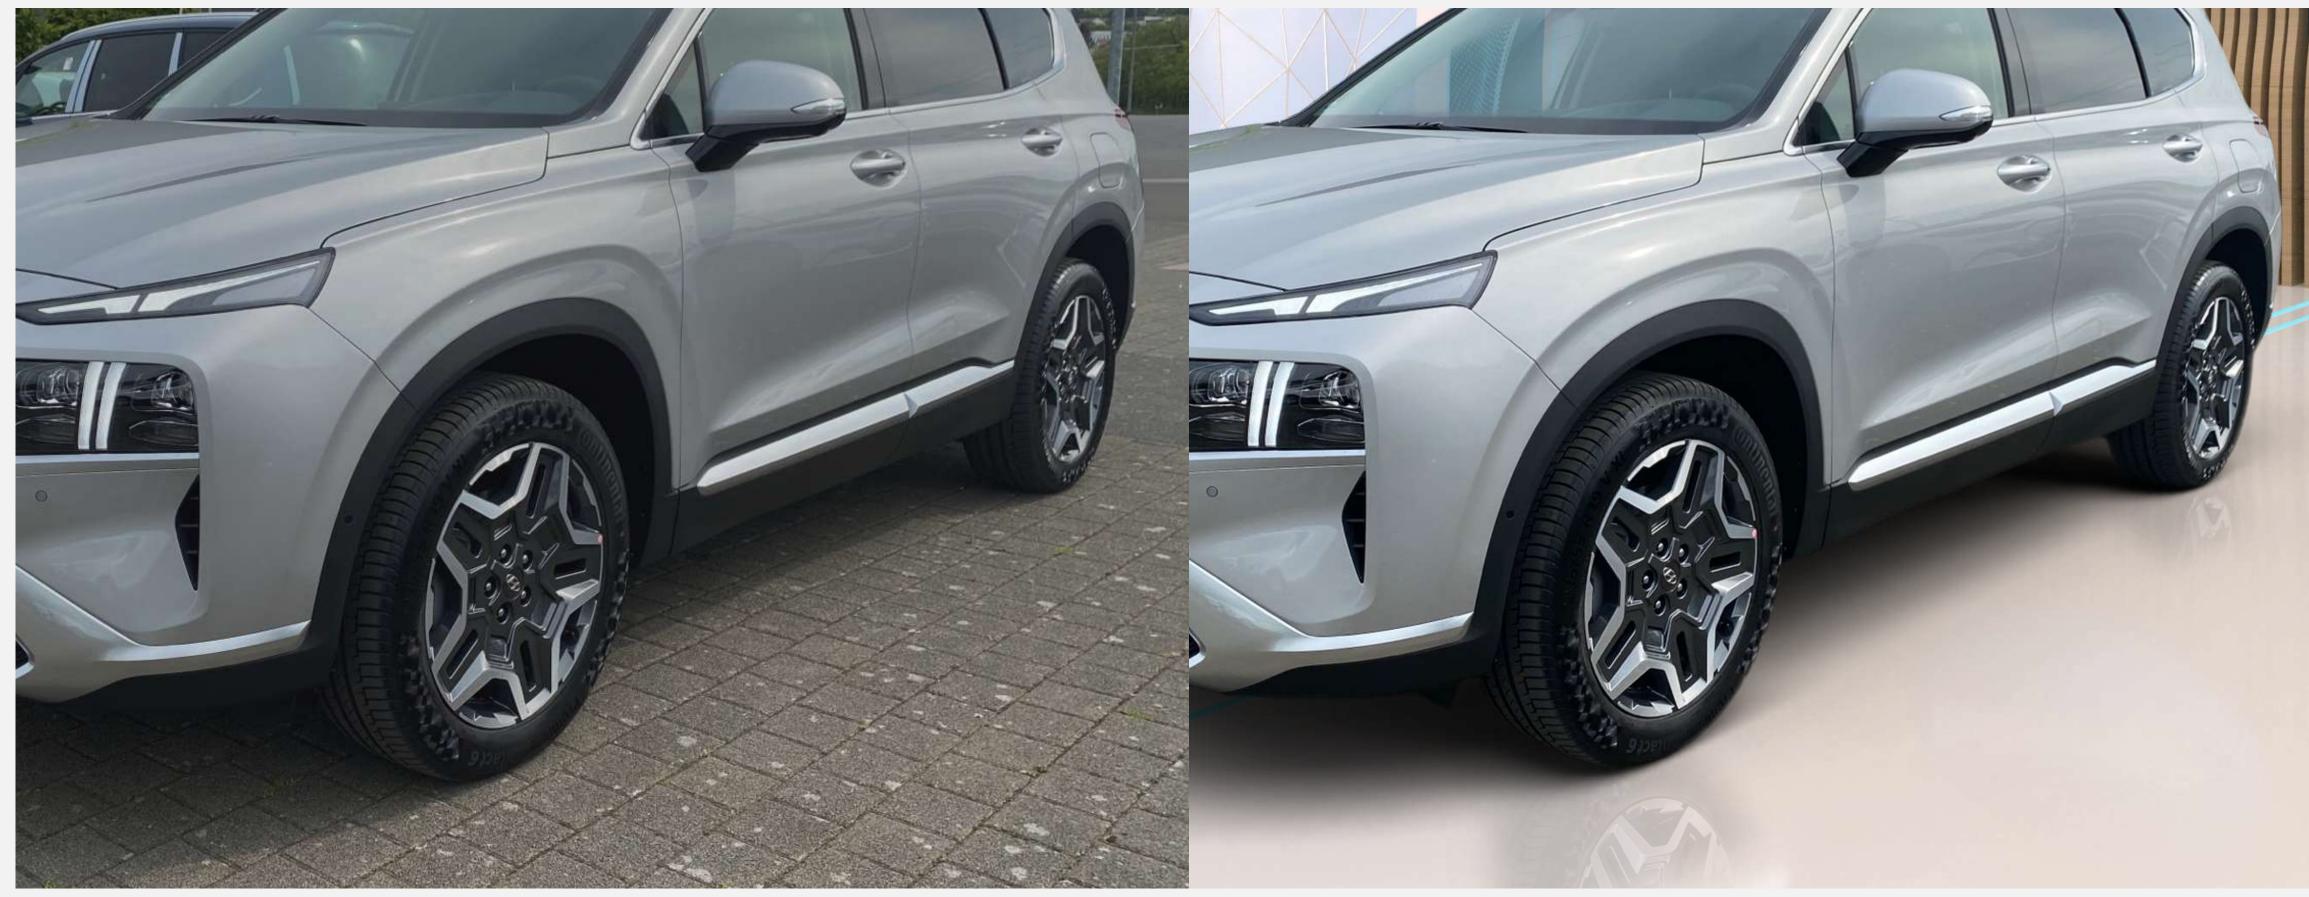

## **EXTERIOR SEGMENTATION** Original and processed examples

The artificial intelligence recognizes the car and within seconds, it is extracted and inserted into your own background.

## With the help of these examples, you can see how real and accurate our Al works.