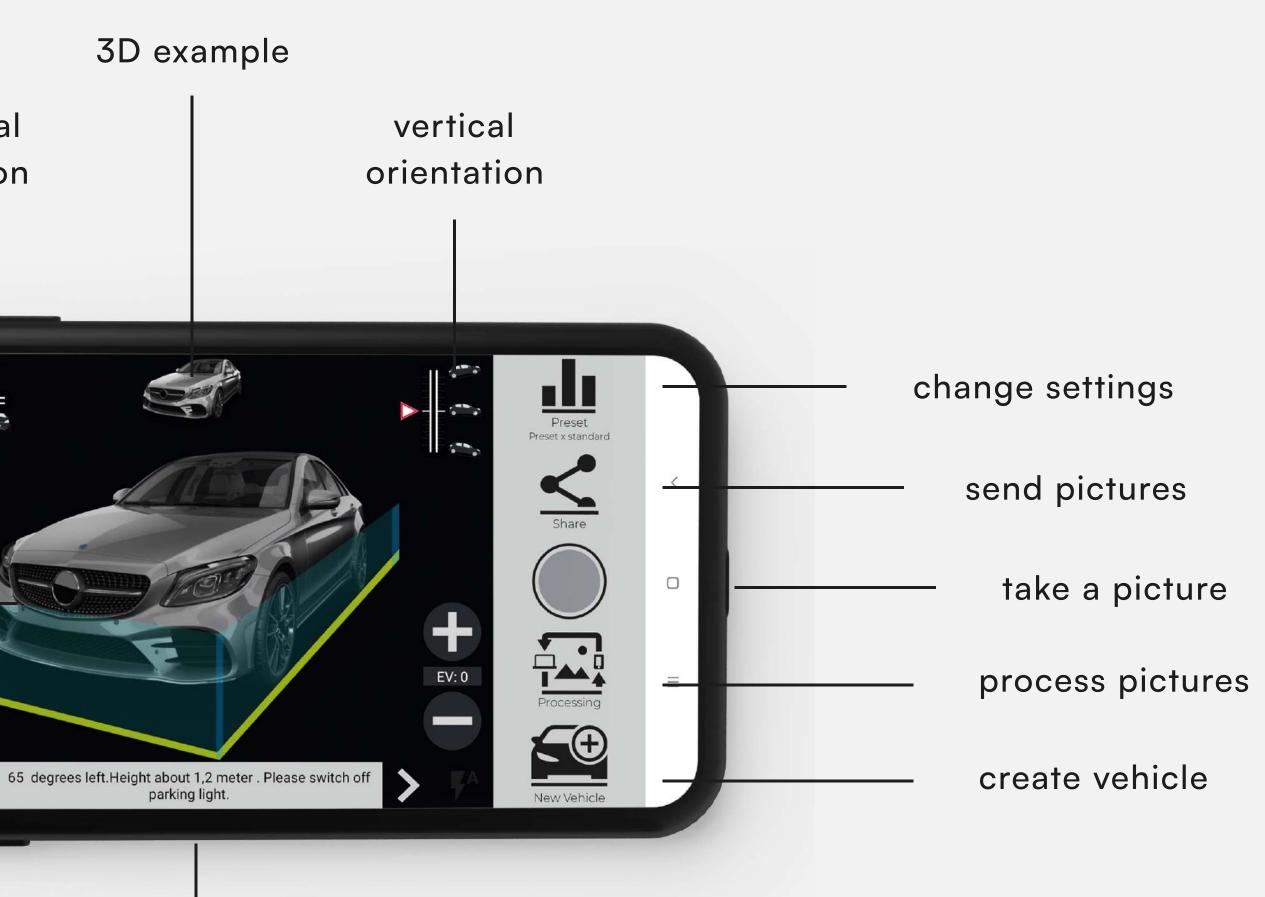

# **CAMERA UI**

horizontal orientation photo order preview guides and 3d animations for easier positioning change active position

### text and speech description of the active position